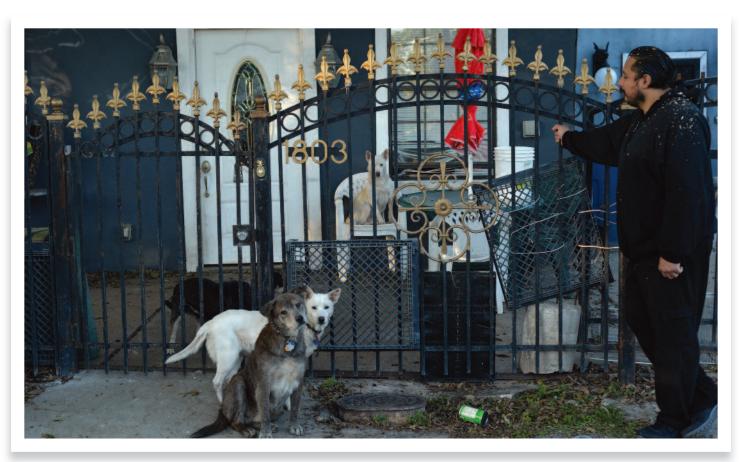

Jose didn't start out rescuing stray dogs, but as more dogs began showing up in his neighborhood and even in his yard, he did his best to care for them rather than take them to Animal Control or put them back on the street. One dog turned into two, two to ten and suddenly Jose had twenty dogs and no tools to care for them. Animal Care Services stepped in and took some, while SNIPSA took others. The dogs found new homes and, although Jose was sad to see them go, he knew he just wasn't able to keep up with their care. We were able to give Jose the information he needed to take care of his own dogs, and with that knowledge, he is able to help the folks in his neighborhood. Jose has helped his neighbors get their pets spayed and neutered, vaccinated, and even helped them to get food when they were having trouble. Give people the right tools and it's amazing what they can do!