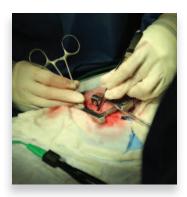

The pups were in our program for two weeks when we noticed Bess wasn't gaining weight. She seemed to have a tough time keeping food down, regurgitating much of what she ate. As she got thinner, we began to suspect a vascular ring anomaly - a condition where a ligament that originates from the heart and passes near the esophagus fails to disappear, trapping the esophagus. Puppies with this condition typically have no problem getting liquids down but as soon as solid food is introduced, it gets blocked and can't be digested. Confirmed by x-rays, the next step for Bess was surgery. Taking about 2 hours, one of the amazing surgeons at Southwest Texas Veterinary Specialists, Dr. Israel, was able to remove the ligament blocking Bess' esophagus so she could eat again.