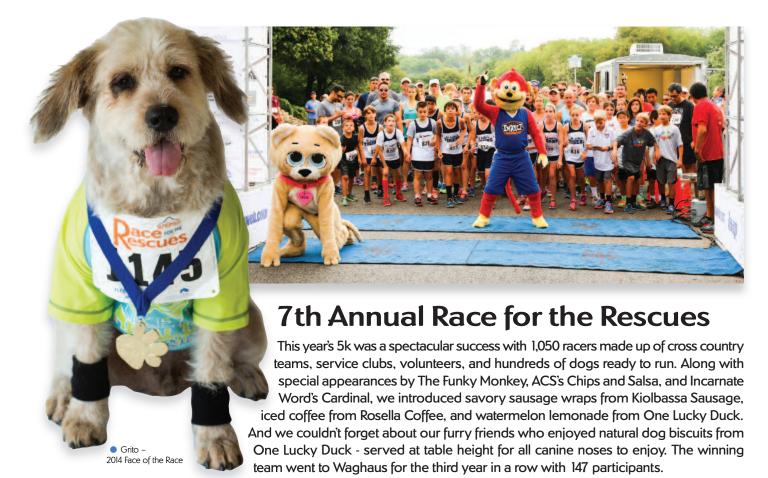

## Canine Chatter

SNIPSA would like to thank our generous sponsors and supporters for helping raise a record \$95,000 to help homeless and abandoned animals in San Antonio. We couldn't have done this without you and we can't wait to see you again next year!

#### Dia De Los Perros

What started out as a simple barbeque has turned into one of Green Dog Kennel's best events! The Fourth Annual Dia de los Perros was held at the Cove restaurant and

was attended by over 300 supporters! Canines, costumes, and delicious vegetarian cuisine were the theme of the day, and over \$5,000 was raised to benefit spay and neuter services in San Antonio. SNIPSA and SpaySA will use these funds to continue their low cost spay/neuter programs for San Antonio communities. Mark your calendars for next year's event - November 7, 2015.