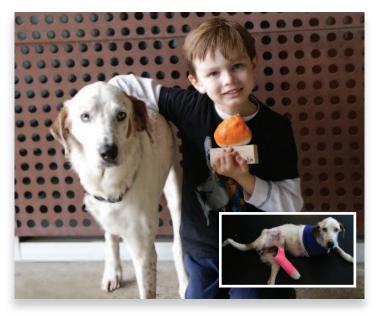

#### **Dolly Madison**

Dolly Madison was hit by a car, but she managed to drag herself out of harm's way. A Good Samaritan got her to Animal Control, and that is when SNIPSA stepped in. Sent to STVS, Dolly's x-rays showed an old elbow fracture and fractured tarsus. Unable to repair the old fracture, Dolly's front leg had to be amputated, and her back leg was then stabilized with pins and placed in a cast. Dolly adjusted wonderfully she'd often place her head in your lap and never made a peep. Her adopter saw her progress online and couldn't help but fall in love with her spirit. After her final bandage change, Dolly went to her new home where she is now the center of the universe to a five-year old boy.

When we began to search there was no question where we would look first: SNIPSA. We came upon Dolly's picture online. Once we saw her eyes and read her heartbreaking bio we knew. This dog was our new friend. When we brought her home we were so nervous, yet so excited. She is learning how to use a dog door, how to maintain balance when The Last Samurai gleefully pounces on her. She is slowly gaining weight and putting some much-needed meat on her bones. Oh, and she has adventures. She has been camping and to the beach. Soon she will be fitted with a life vest for boating. This girl is moving up in the world. And she is doing it with grace. She is loving and gentle and kind. To each human she has come into contact with I believe she has been an example of what it means to not only persevere in the face of adversity, but to trust in the process and to overcome. Words cannot describe how sweet she is. It is something that must be experienced. — Dana